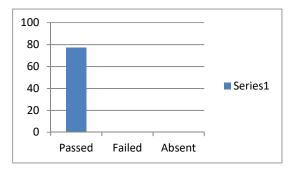

## B.A. V. SEMESTER RESULT ANALYSIS 2017 NOV-DEC

| Total no. of students | 76   |
|-----------------------|------|
| appeared              |      |
| Passed                | 76   |
| Failed                | 0    |
| Absent                | 0    |
| Passing Percentage    | 100% |
|                       |      |