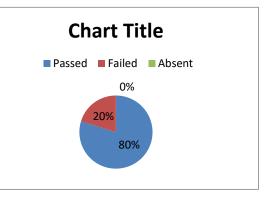

# B.A. III. SEMESTER RESULT ANALYSIS 2018 NOV-DEC

| Total Admitted<br>Students        | 84    | Chart Title          |
|-----------------------------------|-------|----------------------|
| Total no. of students<br>appeared | 83    | Passed Failed Absent |
| Passed                            | 82    |                      |
| Failed                            | 1     |                      |
| Absent                            | 1     | 98%                  |
| Passing Percentage                | 98.79 |                      |