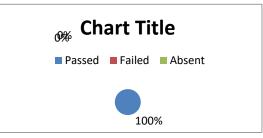

## B.A. V. SEMESTER RESULT ANALYSIS 2017 NOV-DEC

| Total no. of students | 76   |
|-----------------------|------|
| appeared              |      |
| Passed                | 76   |
| Failed                | 0    |
| Absent                | 0    |
| Passing Percentage    | 100% |
|                       |      |