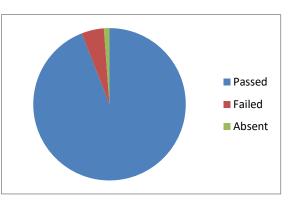

# B.A. III. SEMESTER RESULT ANALYSIS 2018 NOV-DEC

| Total Admitted<br>Students        | 84    | Chart Title          |
|-----------------------------------|-------|----------------------|
| Total no. of students<br>appeared | 83    | Passed Failed Absent |
| Passed                            | 82    |                      |
| Failed                            | 1     |                      |
| Absent                            | 1     | 98%                  |
| Passing Percentage                | 98.79 |                      |