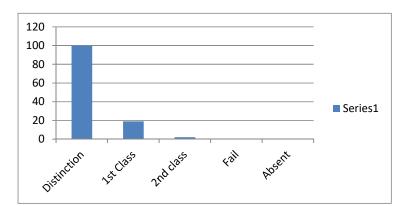

# B.A. II<sup>nd</sup> SEMESTER RESULT ANALYSIS 2020 May-June

| Total no. of students | 121  |
|-----------------------|------|
| appeared              |      |
| Passed                | 121  |
| Failed                | 0    |
| Absent                | 0    |
| Passing Percentage    | 100% |

| Distinction | 1 <sup>st</sup> Class | 2 <sup>nd</sup> class | Fail | Absent |
|-------------|-----------------------|-----------------------|------|--------|
| 100         | 19                    | 2                     | 0    | 0      |