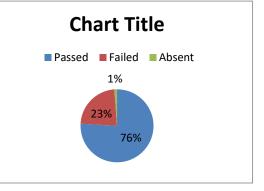

### B.A. II. SEMESTER RESULT ANALYSIS 2018 MAY-JUNE

| Total no. of students | 87     |
|-----------------------|--------|
| appeared              |        |
| Passed                | 82     |
| Failed                | 3      |
| Absent                | 2      |
| Passing Percentage    | 96.47% |