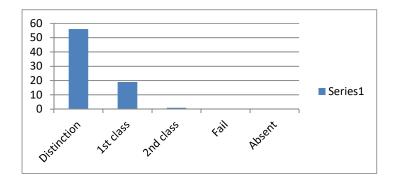

# B.A. III. SEMESTER RESULT ANALYSIS 2017 NOV-DEC

| Distinction                                                                                          | 1 <sup>st</sup> class | 2 <sup>nd</sup> | Fail    | Absent |
|------------------------------------------------------------------------------------------------------|-----------------------|-----------------|---------|--------|
|                                                                                                      |                       | class           |         |        |
| 55                                                                                                   | 24                    | 3               | 3       | 1      |
| 60<br>50<br>40<br>30<br>20<br>10<br>0<br>5 <sup>tinction</sup> 1 <sup>st</sup> class 2 <sup>nd</sup> | as tail pose          |                 | Series1 |        |