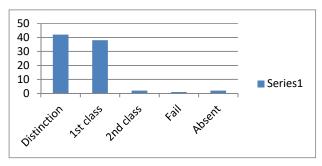

| Distinction | 1 <sup>st</sup> class | 2 <sup>nd</sup><br>class | Fail | Absent |
|-------------|-----------------------|--------------------------|------|--------|
| 53          | 14                    | 7                        | 0    | 1      |