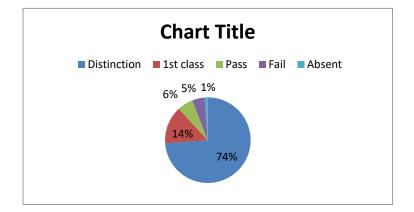

| Distinction | 1 <sup>st</sup> class | Pass | Fail | Absent |
|-------------|-----------------------|------|------|--------|
| 62          | 12                    | 5    | 4    | 1      |