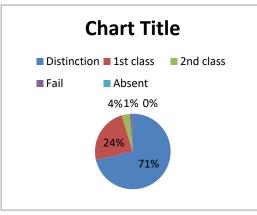

# B.A. III. SEMESTER RESULT ANALYSIS 2017 NOV-DEC

| Distinction                                                                                          | 1 <sup>st</sup> class | 2 <sup>nd</sup> | Fail    | Absent |
|------------------------------------------------------------------------------------------------------|-----------------------|-----------------|---------|--------|
|                                                                                                      |                       | class           |         |        |
| 55                                                                                                   | 24                    | 3               | 3       | 1      |
| 60<br>50<br>40<br>30<br>20<br>10<br>0<br>5 <sup>tinction</sup> 1 <sup>st</sup> class 2 <sup>nd</sup> | as tail pose          |                 | Series1 |        |