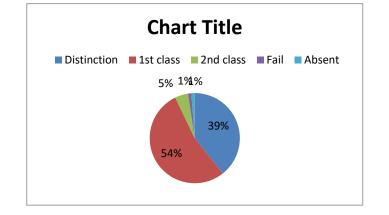

# B.A. III. SEMESTER RESULT ANALYSIS 2017 NOV-DEC

| Distinction                                                                                          | 1 <sup>st</sup> class | 2 <sup>nd</sup> | Fail    | Absent |
|------------------------------------------------------------------------------------------------------|-----------------------|-----------------|---------|--------|
|                                                                                                      |                       | class           |         |        |
| 55                                                                                                   | 24                    | 3               | 3       | 1      |
| 60<br>50<br>40<br>30<br>20<br>10<br>0<br>5 <sup>tinction</sup> 1 <sup>st</sup> class 2 <sup>nd</sup> | as tail pose          |                 | Series1 |        |