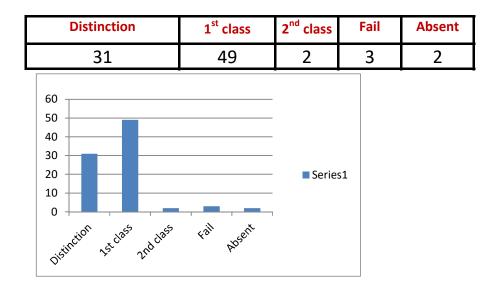

| Distinction | 1 <sup>st</sup> class | 2 <sup>nd</sup><br>class | Fail | Absent |
|-------------|-----------------------|--------------------------|------|--------|
| 42          | 38                    | 2                        | 1    | 2      |