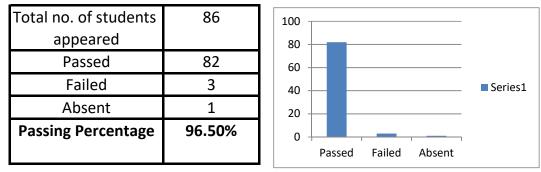

# B.A IV SEMESTER RESULT ANALYSIS 2018 MAY-JUNE

| Total no. of students | 85     |
|-----------------------|--------|
| appeared              |        |
| Passed                | 82     |
| Failed                | 1      |
| Absent                | 2      |
| Passing Percentage    | 96.47% |