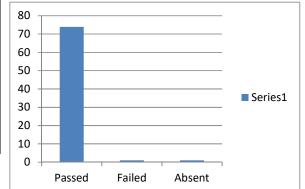

## B.A. V. SEMESTER RESULT ANALYSIS 2017 NOV-DEC

| Total no. of students | 76   |
|-----------------------|------|
| appeared              |      |
| Passed                | 76   |
| Failed                | 0    |
| Absent                | 0    |
| Passing Percentage    | 100% |
|                       |      |