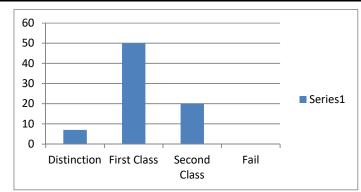

| Distinction | 1 <sup>st</sup> class | 2 <sup>nd</sup> | Fail | Absent |
|-------------|-----------------------|-----------------|------|--------|
|             |                       | class           |      |        |
| 56          | 19                    | 1               | 0    | 0      |