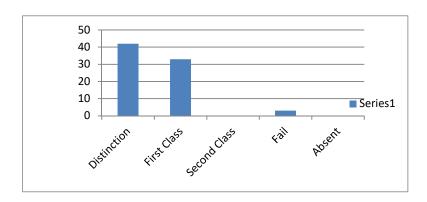

# B.A. III. SEMESTER RESULT ANALYSIS 2017 NOV-DEC

| Distinction                                                                                          | 1 <sup>st</sup> class | 2 <sup>nd</sup> | Fail    | Absent |
|------------------------------------------------------------------------------------------------------|-----------------------|-----------------|---------|--------|
|                                                                                                      |                       | class           |         |        |
| 55                                                                                                   | 24                    | 3               | 3       | 1      |
| 60<br>50<br>40<br>30<br>20<br>10<br>0<br>5 <sup>tinction</sup> 1 <sup>st</sup> class 2 <sup>nd</sup> | as tail pose          |                 | Series1 |        |