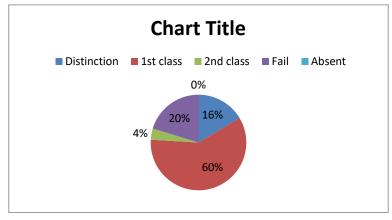

## B.A. I. SEMESTER RESULT ANALYSIS 2018 NOV-DEC

| Total Students        | 83     |
|-----------------------|--------|
| Admitted              |        |
| Total no. of students | 82     |
| appeared              |        |
| Passed                | 63     |
| Failed                | 19     |
| Absent                | 1      |
| Passing Percentage    | 76.80% |
|                       |        |

| Distinction | 1 <sup>st</sup> class | 2 <sup>nd</sup><br>class | Fail | Absent |
|-------------|-----------------------|--------------------------|------|--------|
| 12          | 42                    | 9                        | 19   | 1      |