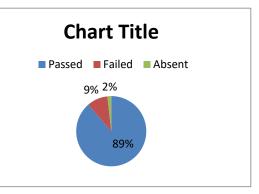

# B.A. III. SEMESTER RESULT ANALYSIS 2018 NOV-DEC

| Total Admitted<br>Students        | 84    | Chart Title          |
|-----------------------------------|-------|----------------------|
| Total no. of students<br>appeared | 83    | Passed Failed Absent |
| Passed                            | 82    |                      |
| Failed                            | 1     |                      |
| Absent                            | 1     | 98%                  |
| Passing Percentage                | 98.79 |                      |