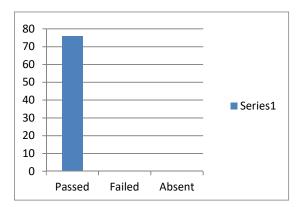

# B.A IV SEMESTER RESULT ANALYSIS 2018 MAY-JUNE

| Total no. of students | 85     |
|-----------------------|--------|
| appeared              |        |
| Passed                | 82     |
| Failed                | 1      |
| Absent                | 2      |
| Passing Percentage    | 96.47% |