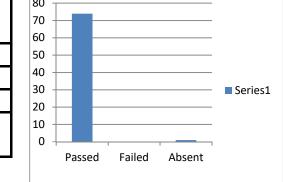

## B.A. V. SEMESTER RESULT ANALYSIS 2017 NOV-DEC

| Total no. of students | 76   |
|-----------------------|------|
| appeared              |      |
| Passed                | 76   |
| Failed                | 0    |
| Absent                | 0    |
| Passing Percentage    | 100% |
|                       |      |