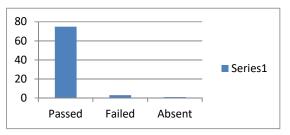

# B.A. VI. SEMESTER RESULT ANALYSIS 2018 MAY-JUNE

| Total no. of students | 75   | 80             |
|-----------------------|------|----------------|
| appeared              |      | 70 <u> </u>    |
| Passed                | 74   | 50             |
| Failed                | 0    | 40             |
| Absent                | 1    | 20             |
| Passing Percentage    | 100% | 10             |
|                       |      | 0 Passed Faile |
|                       |      |                |