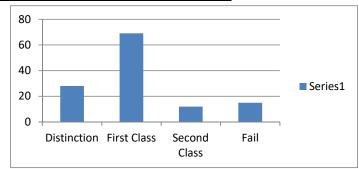

# B.A. I<sup>ST</sup> SEMESTER RESULT ANALYSIS 2019 NOV-DEC

| Total no. of students<br>appeared | 125    |
|-----------------------------------|--------|
| Passed                            | 109    |
| Failed                            | 15     |
| Absent                            | 3      |
| <b>Passing Percentage</b>         | 87.20% |

| Distinction | First Class | Second<br>Class | Fail |
|-------------|-------------|-----------------|------|
| 28          | 69          | 12              | 15   |