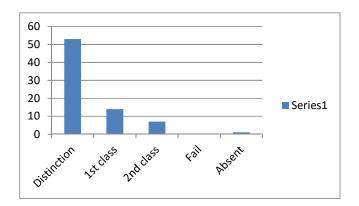

| Distinction | 1 <sup>st</sup> class | 2 <sup>nd</sup><br>class | Fail | Absent |
|-------------|-----------------------|--------------------------|------|--------|
| 53          | 14                    | 7                        | 0    | 1      |