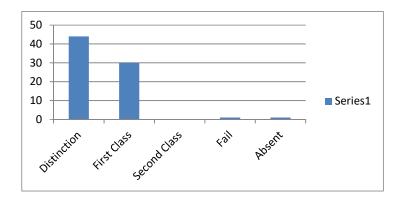

| Distinction | 1 <sup>st</sup> class | 2 <sup>nd</sup><br>class | Fail | Absent |
|-------------|-----------------------|--------------------------|------|--------|
| 42          | 38                    | 2                        | 1    | 2      |