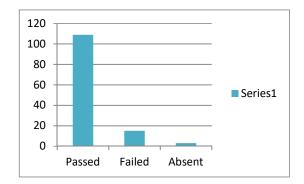

# B.A. VI. SEMESTER RESULT ANALYSIS 2018 MAY-JUNE

| Total no. of students | 75   | 80             |
|-----------------------|------|----------------|
| appeared              |      | 70 <u> </u>    |
| Passed                | 74   | 50             |
| Failed                | 0    | 40             |
| Absent                | 1    | 20             |
| Passing Percentage    | 100% | 10             |
|                       |      | 0 Passed Faile |
|                       |      |                |