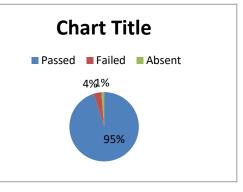

# B.A. III. SEMESTER RESULT ANALYSIS 2018 NOV-DEC

| Total Admitted<br>Students        | 84    | Chart Title          |
|-----------------------------------|-------|----------------------|
| Total no. of students<br>appeared | 83    | Passed Failed Absent |
| Passed                            | 82    |                      |
| Failed                            | 1     |                      |
| Absent                            | 1     | 98%                  |
| Passing Percentage                | 98.79 |                      |