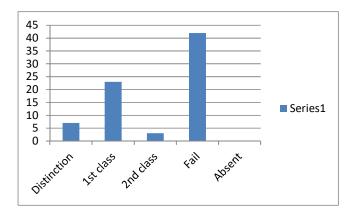

# B.A. III. SEMESTER RESULT ANALYSIS 2017 NOV-DEC

| Distinction                                                                                          | 1 <sup>st</sup> class | 2 <sup>nd</sup> | Fail    | Absent |
|------------------------------------------------------------------------------------------------------|-----------------------|-----------------|---------|--------|
|                                                                                                      |                       | class           |         |        |
| 55                                                                                                   | 24                    | 3               | 3       | 1      |
| 60<br>50<br>40<br>30<br>20<br>10<br>0<br>5 <sup>tinction</sup> 1 <sup>st</sup> class 2 <sup>nd</sup> | as tail pose          |                 | Series1 |        |