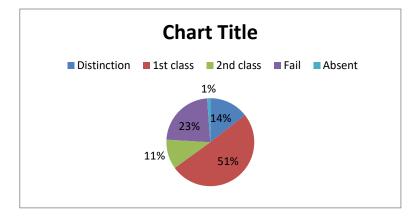

# B.A. III. SEMESTER RESULT ANALYSIS 2017 NOV-DEC

| Distinction                                                                                          | 1 <sup>st</sup> class | 2 <sup>nd</sup> | Fail    | Absent |
|------------------------------------------------------------------------------------------------------|-----------------------|-----------------|---------|--------|
|                                                                                                      |                       | class           |         |        |
| 55                                                                                                   | 24                    | 3               | 3       | 1      |
| 60<br>50<br>40<br>30<br>20<br>10<br>0<br>5 <sup>tinction</sup> 1 <sup>st</sup> class 2 <sup>nd</sup> | as tail pose          |                 | Series1 |        |