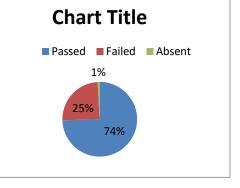

# B.A. III. SEMESTER RESULT ANALYSIS 2018 NOV-DEC

| Total Admitted<br>Students        | 84    | Chart Title          |
|-----------------------------------|-------|----------------------|
| Total no. of students<br>appeared | 83    | Passed Failed Absent |
| Passed                            | 82    |                      |
| Failed                            | 1     |                      |
| Absent                            | 1     | 98%                  |
| Passing Percentage                | 98.79 |                      |