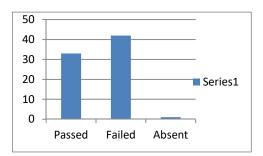

# B.A. III<sup>rd</sup> SEMESTER RESULT ANALYSIS 2019 Nov-Dec

| Total no. of students | 75  |
|-----------------------|-----|
| appeared              |     |
| Passed                | 33  |
| Failed                | 42  |
| Absent                | 1   |
| Passing Percentage    | 44% |