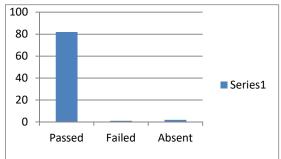

# B.A. VI. SEMESTER RESULT ANALYSIS 2018 MAY-JUNE

| Total no. of students | 75   | 80             |
|-----------------------|------|----------------|
| appeared              |      | 70 <u> </u>    |
| Passed                | 74   | 50             |
| Failed                | 0    | 40             |
| Absent                | 1    | 20             |
| Passing Percentage    | 100% | 10             |
|                       |      | 0 Passed Faile |
|                       |      |                |