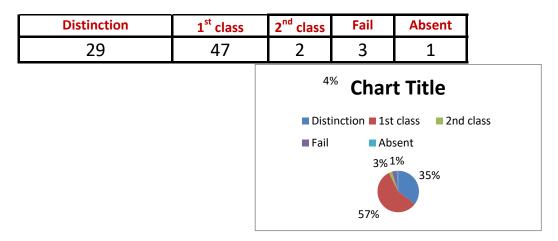

| Distinction | 1 <sup>st</sup> class | Pass | Fail | Absent |
|-------------|-----------------------|------|------|--------|
| 62          | 12                    | 5    | 4    | 1      |