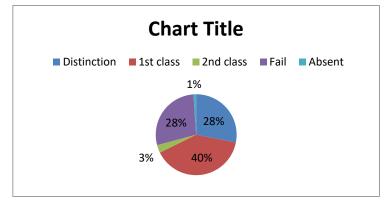

# B.A. III. SEMESTER RESULT ANALYSIS 2017 NOV-DEC

| Distinction                                                                                          | 1 <sup>st</sup> class | 2 <sup>nd</sup> | Fail    | Absent |
|------------------------------------------------------------------------------------------------------|-----------------------|-----------------|---------|--------|
|                                                                                                      |                       | class           |         |        |
| 55                                                                                                   | 24                    | 3               | 3       | 1      |
| 60<br>50<br>40<br>30<br>20<br>10<br>0<br>5 <sup>tinction</sup> 1 <sup>st</sup> class 2 <sup>nd</sup> | as tail pose          |                 | Series1 |        |