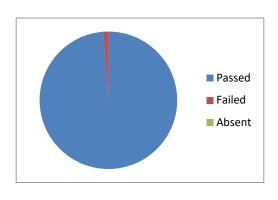

# B.A. II<sup>nd</sup> SEMESTER RESULT ANALYSIS 2020 May-June

| Total no. of students | 121  |
|-----------------------|------|
| appeared              |      |
| Passed                | 121  |
| Failed                | 0    |
| Absent                | 0    |
| Passing Percentage    | 100% |