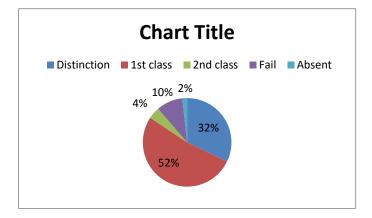

## B.A. I. SEMESTER RESULT ANALYSIS 2018 NOV-DEC

| Total Students        | 83     |
|-----------------------|--------|
| Admitted              |        |
| Total no. of students | 82     |
| appeared              |        |
| Passed                | 63     |
| Failed                | 19     |
| Absent                | 1      |
| Passing Percentage    | 76.80% |
|                       |        |

| Distinction | 1 <sup>st</sup> class | 2 <sup>nd</sup><br>class | Fail | Absent |
|-------------|-----------------------|--------------------------|------|--------|
| 12          | 42                    | 9                        | 19   | 1      |