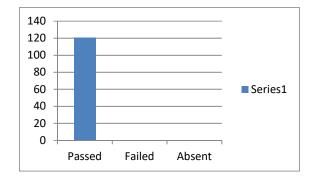

# B.A. II<sup>nd</sup> SEMESTER RESULT ANALYSIS 2020 May-June

| Total no. of students | 121  |
|-----------------------|------|
| appeared              |      |
| Passed                | 121  |
| Failed                | 0    |
| Absent                | 0    |
| Passing Percentage    | 100% |